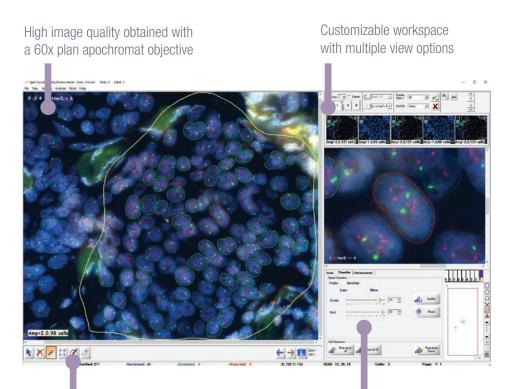

**One-Stop-Shop Pathologist Interface** 

# Confidence, Simplicity, Quality

MARK

VALIDATE

REPORT

#### **Innovative Image Viewer**

Fast and friendly image viewing and sophisticated navigation with simple user-defined measuring and marking tools

#### **FISH Analysis Validation**

Display of analyzed FISH images based on the marked H&E tumor regions, with multiple viewing options and Fields of View

#### **Case Summary**

One-click report with Pathologist selected images and slide results, in one customizable view