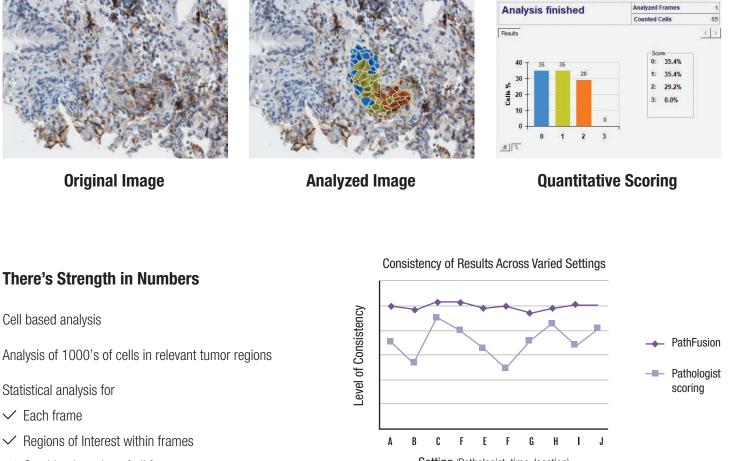

## **IHC Quantitative Scoring**

### Standardization at the Click of a Button

Combined scoring of all frames

#### All nuclear and membrane staining

Wide range of tissue samples (e.g. breast, lung, colon, bladder, brain)

Vendor neutral - supports markers by all suppliers

\*FDA cleared for FISHView, SpotScan for CEP XY, UroVysion, ALK and HER2/neu FISH, and for HiPath IHC Family for HER2, ER, PR, and Ki67, on the manual configuration