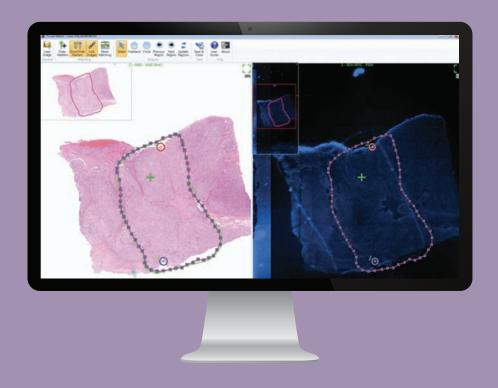

#### **Innovative Image Viewer**

Fast and friendly image viewing and sophisticated navigation with simple user-defined measuring and marking tools

#### **FISH Analysis Validation**

Display of analyzed FISH images based on the marked H&E tumor regions, with multiple viewing options and Fields of View

#### **Case Summary**

One-click report with Pathologist selected images and slide results, in one customizable view