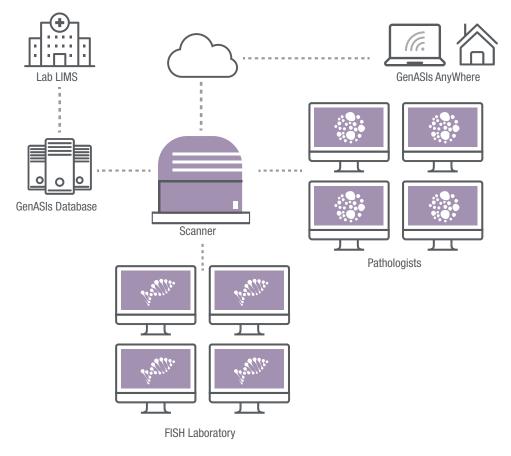

## **Data Management and Connectivity**

### Modern Paperless Workflow

### Central Portal and Database Easily Integrates with Lab LIMS

Case Data Management (CDM)

### GenASIs AnyWhere<sup>™</sup> for Remote Access

Lab Connectivity Anytime, Anywhere

Review, analyze and sign off case information from any location via a secured network

### **Centralized Scanning with Remote Review & Analysis**