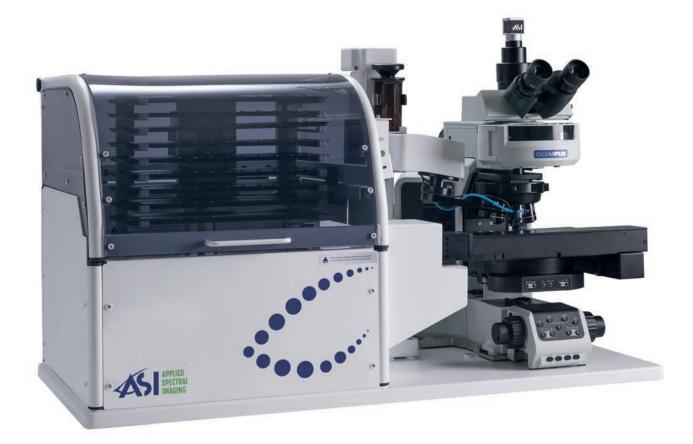

## **FISH Scanning**

### Efficiency, Accuracy, Ease-of-Use

#### **User Independent Scanning**

Unattended and overnight scanning increases lab productivity and supports greater slide volumes

#### **Z-Stacking & 3D Focus**

Image acquisition with unlimited layers of automatic Z-stack, fluorescent filter control, auto-exposure, antidebris algorithms and automatic image enhancement

#### **Image Quality**

High sensitivity sensor, high quality immersion oil, 60x plan apochromatic objective and proprietary algorithms for automatic detection of faint signals lead to impeccable image quality and accuracy

#### TissueMatch™

High precision tissue matching based on pathologist digital marking of tumor regions leads to increased diagnostic confidence