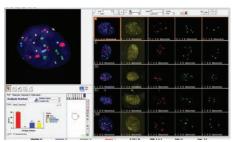

## **FISH Analysis**

#### Accuracy

Proprietary smart algorithms designed for automated cell and signal detection and classification leading to consistent, standardized and reliable results

#### **User Experience**

Onscreen analysis with user customizable workspaces, "Magic Tool" for multiple analysis operations and post-scanning sensitivity adjustment

Novel "Magic Tool" for easy and fast cell addition, deletion and boundary editing

Signal sensitivity adjustment post-scanning