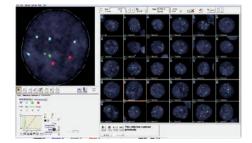

## **FISH Analysis**

#### Accuracy

Proprietary smart algorithms designed for automated cell and signal detection and classification leading to consistent, standardized and reliable results

#### **User Experience**

Onscreen analysis with user customizable workspaces, "Magic Tool" for multiple analysis operations and post-scanning sensitivity adjustment

Novel "Magic Tool" for easy and fast cell addition, deletion and boundary editing

Signal sensitivity adjustment post-scanning