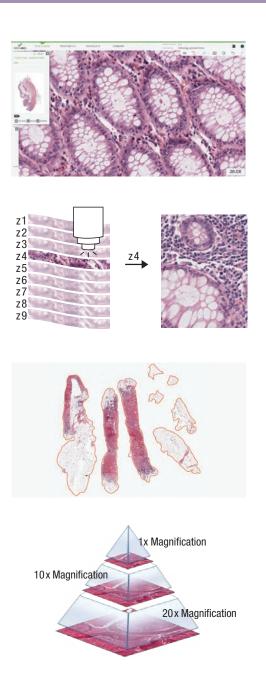

# Uncompromising Image Quality Start & Walkaway Scanning

#### **Quality Driven to the Max!**

High sensitivity CMOS sensor combined with a high quality apochromatic 20x objective lens

#### **Copes with Tissue Variability**

SmartFocus<sup>™</sup> high precision real-time focus overcomes uneven tissue samples and thickness variability

#### Single Click Scan

Proprietary tissue detection algorithms enable user unattended scanning with 99% accuracy

#### **Advanced Navigation**

Pyramid file structure with lossless image compression for fast, effective and user-friendly viewing