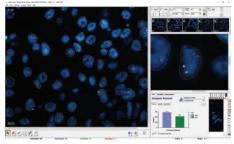

## **FISH Analysis**

#### Accuracy

Proprietary smart algorithms designed for automated cell and signal detection and classification leading to consistent, standardized and reliable results

#### **User Experience**

Onscreen analysis with user customizable workspaces, "Magic Tool" for multiple analysis operations and post-scanning sensitivity adjustment

Novel "Magic Tool" for easy and fast cell addition, deletion and boundary editing

Signal sensitivity adjustment post-scanning