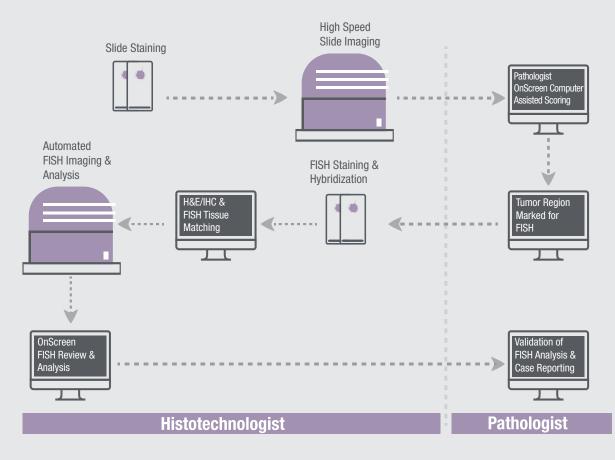

### End-to-End Pathology Workflow

|                            | gamma and a second s | - Career                                                                    | and the second se |
|----------------------------|-----------------------------------------------------------------------------------------------------------------|-----------------------------------------------------------------------------|-----------------------------------------------------------------------------------------------------------------------------------------------------------------------------------------------------------------------------------------------------------------------------------------------------------------------------------------------------------------------------------------------------------------------------------------------------------------------------------------------------------------------------------------------------------------------------------------------------------------------------------------------------------------------------------------------------|
|                            | Manual 1 Slide                                                                                                  | 9 Slide Tray Loader                                                         | 99 Slide Motorized Stage                                                                                                                                                                                                                                                                                                                                                                                                                                                                                                                                                                                                                                                                            |
| Microscope<br>Support      | BF and FL upright microscopes                                                                                   | OLYMPUS BX61<br>OLYMPUS BX63<br>ZEISS AxioImager Z2                         | OLYMPUS BX61<br>OLYMPUS BX63<br>ZEISS AxioImager Z2                                                                                                                                                                                                                                                                                                                                                                                                                                                                                                                                                                                                                                                 |
| Objectives                 | 4x/0.16 or 5x/0.16<br>20x/0.5<br>40x/0.75<br>60x/1.42 or 63x/1.25                                               | 4x/0.16 or 5x/0.16<br>10x/0.3<br>20x/0.5<br>40x/1.3<br>60x/1.42 or 63x/1.25 | 4x/0.16 or 5x/0.16<br>10x/0.3<br>20x/0.5<br>40x/1.3<br>60x/1.42 or 63x/1.25                                                                                                                                                                                                                                                                                                                                                                                                                                                                                                                                                                                                                         |
| Camera                     | 5MP CMOS Color                                                                                                  | 5MP CMOS Color                                                              | 5MP CMOS Color                                                                                                                                                                                                                                                                                                                                                                                                                                                                                                                                                                                                                                                                                      |
| Slide Capacity             | 1 slide                                                                                                         | 9 slides                                                                    | 99 slides PLUS                                                                                                                                                                                                                                                                                                                                                                                                                                                                                                                                                                                                                                                                                      |
| Barcode                    | Handheld 1D/2D                                                                                                  | Handheld 1D/2D                                                              | Integrated 1D/2D                                                                                                                                                                                                                                                                                                                                                                                                                                                                                                                                                                                                                                                                                    |
| Automated Oil<br>Dispenser | N/A                                                                                                             | Optional                                                                    | Integrated                                                                                                                                                                                                                                                                                                                                                                                                                                                                                                                                                                                                                                                                                          |
| Dimensions<br>(WxDxH)      | 20cm x 60cm x 50cm                                                                                              | 45cm x 90cm x 85cm                                                          | 100cm x 90cm x 85cm                                                                                                                                                                                                                                                                                                                                                                                                                                                                                                                                                                                                                                                                                 |
| Weight                     | 8 kg                                                                                                            | 54 kg                                                                       | 82 kg                                                                                                                                                                                                                                                                                                                                                                                                                                                                                                                                                                                                                                                                                               |