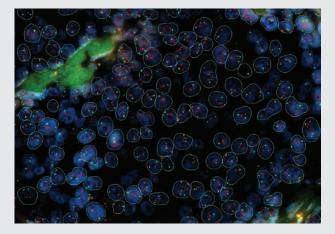

## **FISH Analysis**

#### Accuracy

Proprietary smart algorithms designed for automated cell and signal detection and classification leading to consistent, standardized and reliable results

#### **User Experience**

Onscreen analysis with user customizable workspaces, "Magic Tool" for multiple analysis operations and post-scanning sensitivity adjustment

Novel "Magic Tool" for easy and fast cell addition, deletion and boundary editing

Signal sensitivity adjustment post-scanning