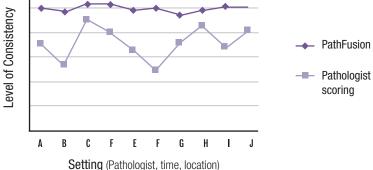

## Diagnostic Confidence

Accurate and validated computerassisted analysis provides higher confidence in patient assessment

## Workflow Efficiencies

Modern computerized workflows increase lab productivity and improve FTE savings