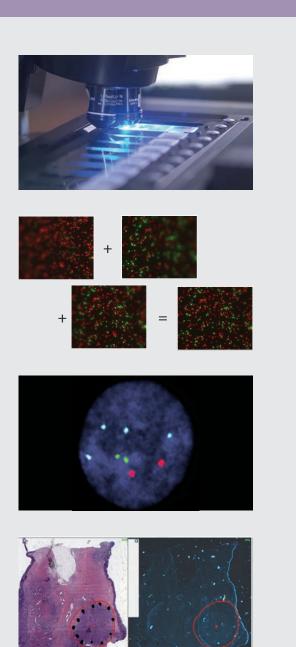

## **FISH Scanning**

### Efficiency, Accuracy, Ease-of-Use

#### **User Independent Scanning**

Unattended and overnight scanning increases lab productivity and supports greater slide volumes

#### **Z-Stacking & 3D Focus**

Image acquisition with unlimited layers of automatic Z-stack, fluorescent filter control, auto-exposure, antidebris algorithms and automatic image enhancement

#### **Image Quality**

High sensitivity sensor, high quality immersion oil, 60x plan apochromatic objective and proprietary algorithms for automatic detection of faint signals lead to impeccable image quality and accuracy

#### TissueMatch™

High precision tissue matching based on pathologist digital marking of tumor regions leads to increased diagnostic confidence

## **FISH Analysis**

#### Accuracy

Proprietary smart algorithms designed for automated cell and signal detection and classification leading to consistent, standardized and reliable results